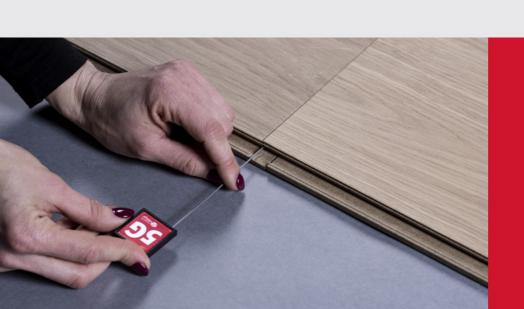

#### **EASY PANEL REMOVAL**

Now it's also possible to easily remove individual panels without removing an entire row. The new 5G™ profile and the specifically designed dismantling pin make it possible to push the 5G insert back into the groove and unlock the panels.

# It's never been easier – or faster

5G™ is the Välinge brand for the globally recognized fold down installation system used by more than 100 floor producers around the world. It provides the most effortless installation on the market without the need of glue, nails or any other time-consuming maneuvers. 5G is based on a single action installation method suitable for all types and widths of floor products. It's fair to say that this really is the first locking system that truly makes floor installations fast, easy and enjoyable for everyone — professional or DIY.