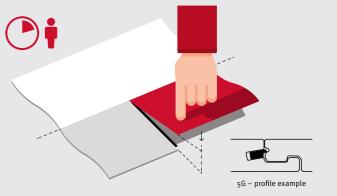

#### **EASY PANEL REMOVAL**

Now it's also possible to easily remove individual panels without removing an entire row. The new 5G™ profile and the specifically designed dismantling pin make it possible to push the 5G insert back into the groove and unlock the panels.

#### **HOW IT WORKS**

When a panel is folded down, a flexible 5G insert is pushed into an insert groove. As the panel reaches its final position, the 5G insert snaps out into a wedge groove, emits a "click-sound" and perfectly locks the product, both vertically and horizontally.

#### **5G INSERT EXAMPLE**