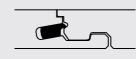

#### **HOW IT WORKS**

When a panel is folded down, a flexible 5G insert is pushed into an insert groove. As the panel reaches its final position, the 5G insert snaps out into a wedge groove, emits a "click-sound" and perfectly locks the product, both vertically and horizontally.

#### **5G INSERT EXAMPLE**