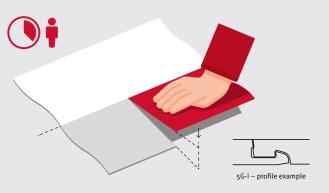

5G Fold Down installation

Angling installation

Snap installation

You simply slide the plank in and drop it into place. It saves several hours off the installation, which is a great appeal for the installer.

#### **HOW IT WORKS**

Our leak-proof 5G Dry has the same fast, easy, and durable installation as the popular 5G Fold Down but with a watertight joint. It pairs perfectly with wood-based floors, such as hardened wood and engineered wood, and with both laminate and resilient flooring. The secret is the watertight joint preventing liquids from seeping through the seams and damaging the sub-floor. The result is zero-leakage and no need to worry!