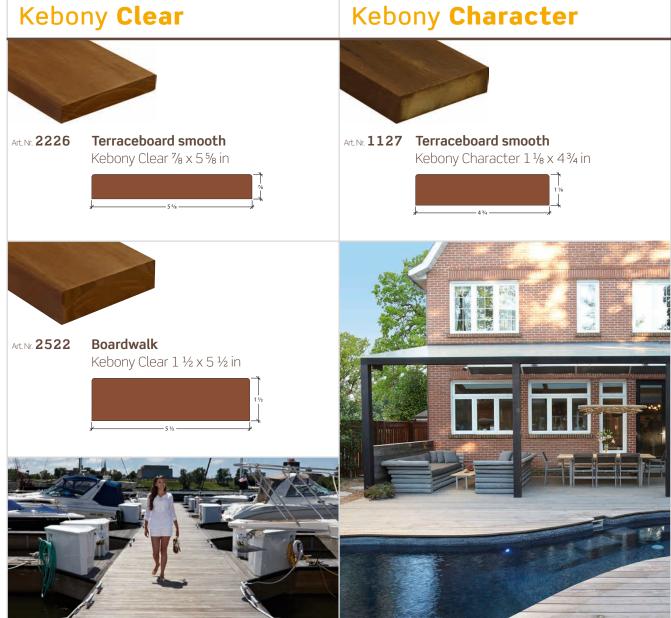

## **KEBONY DECKING**

Kebony Character

The Inn at Harbor Shores Kebony Clear Deck Weathered

The Kebony<sup>®</sup> technology gives a deep rich brown color. After exposure to sun and rain the wood develops a natural silver-gray patina. Original color can be maintained using UV protection oils.