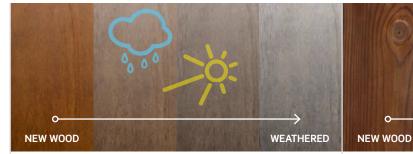

## **KEBONY DECKING**

Kebony Character

The Inn at Harbor Shores Kebony Clear Deck Weathered

The Kebony<sup>®</sup> technology gives a deep rich brown color. After exposure to sun and rain the wood develops a natural silver-gray patina. Original color can be maintained using UV protection oils.

Kebony is a natural wood product for outdoor applications and its appearance will therefore be influenced by local environmental conditions over time.

Color changes and checking, or small surface cracks, will occur due to natural weathering. The manufacturer cannot be held liable for any of such variations in color and surface appearance as this will not influence durability and overall performance of the product.