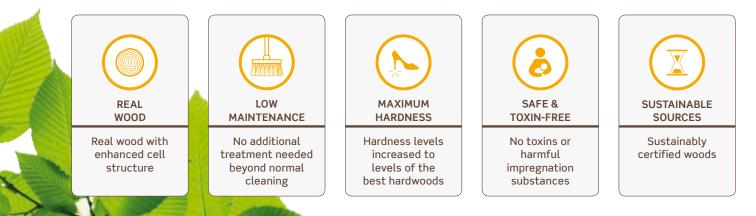

Kebony is beautiful wood recommended by leading architects. It is sustainable, durable and requires no maintenance beyond normal cleaning. Kebony's performance has been proven in a variety of applications including decking and cladding.